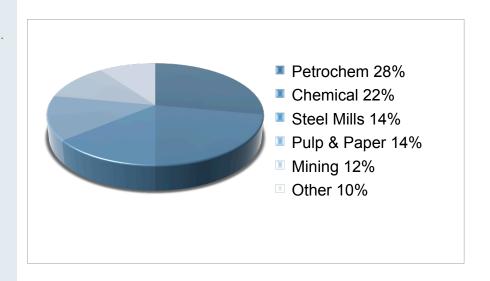

## PRIMARY MARKETS

North America accounted for about 70% of the company's scope revenues in 2014. Offering the full range of products within our portfolio. South America accounted for the fastest growth through an increasing number of channel partners in the region.